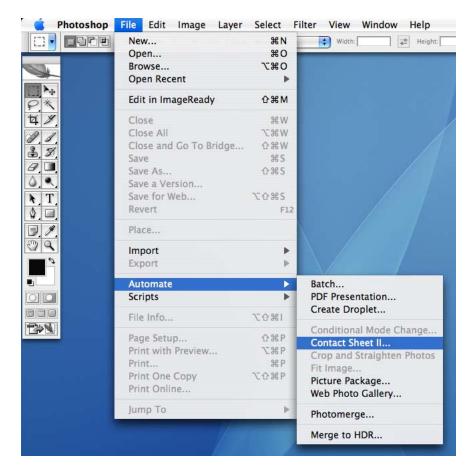

Step 02: Remove any real losers

Step 03: Place all the remaining images in a named folder. It is a good practice to place your images in a named folder that makes sense, i.e.: benches. Otherwise you will end up being confused by what is where. Step 04: Open Photoshop: In the Menu go File > Automate > Contact Sheet II...