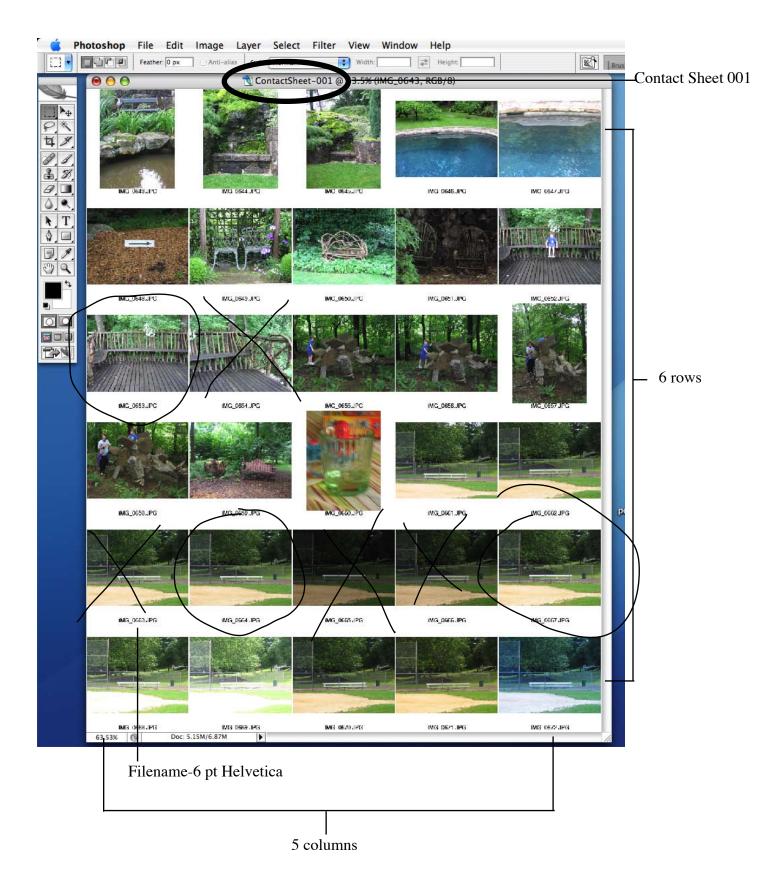

Thumbnails: describes the layout and size of the images on the sheet

Place: leave as across, its the same as the way we read

Columns/Rows: defines how many images per page, you should do  $4 \ge 5$  (20) or less, otherwise the images become too small to be of any use.

Rotate for Best Fit: if this is clicked on than vertical images will be rotated sideways. This is OK but means you have to turn the paper back and forth, I wouldn't bother.

Use Filename As Caption: leave this selected, you will need the filename to find the image.

Font: leave as Helvetica

Font Size: Click on the pointer and set the Font Size to 6pt. You need the filename, but you don't need it to be huge.

When all the parameters are set, click OK

Photoshop will now automatically process your images and create numbered contact sheets for as many pages as you need. This may take a few minutes depending on how many files you are processing.